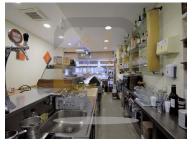

## Transfer of Coffee-Pastry and Restaurant Quotas in Alvalade

Transfer of Coffee-Pastry and Restaurant Quotas in full operation.

Located in a pedestrian street, next to schools in Alvalade

The space consists of two stores that communicate with each other.

One of the spaces functions as a café and pastry shop and the other as a restaurant.

The interior space has 55 seats, plus the terrace seats.

It has 2 bathrooms and a storage room.

It has been in existence for 20 years, which contributes to the already formed and stable customer portfolio.