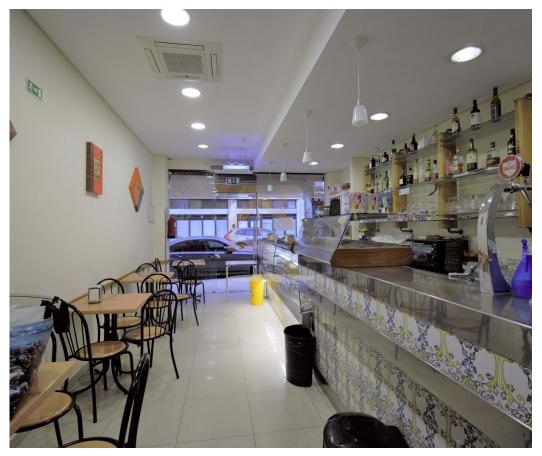

## Transfer of Coffee-Pastry and Restaurant Quotas in Alvalade

Transfer of Coffee-Pastry and Restaurant Quotas in full operation.

Located in a pedestrian street, next to schools in Alvalade

The space consists of two stores that communicate with each other.

One of the spaces functions as a café and pastry shop and the other as a restaurant.

The interior space has 55 seats, plus the terrace seats.

It has 2 bathrooms and a storage room.

It has been in existence for 20 years, which contributes to the already formed and stable customer portfolio.